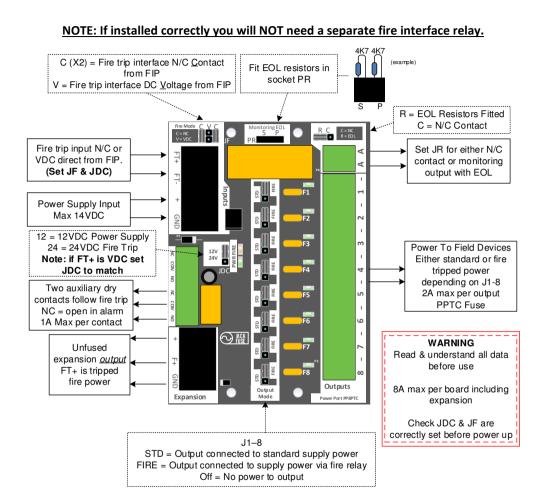

#### **Fire Trip Interface**

## **Technical Data**

| Input voltage range           | 0-14V DC                   |
|-------------------------------|----------------------------|
| Fire relay coil voltage       | 12-28V DC                  |
|                               |                            |
| Max current per board total   | 8A                         |
| Max standard power current    | 8A                         |
| Max fire power current        | 8A                         |
| Max current per output        | 2A                         |
| Max alarm contact current     | 2A                         |
| Max AUX relay contact current | 1A each                    |
| Fused outputs                 | 8                          |
| Fuse type                     | PPTC 2A Hold. Self-healing |
| Mounting                      | DIN rail                   |
|                               |                            |
| Dimensions                    | 110 L X 75 W X 50 H (mm)   |