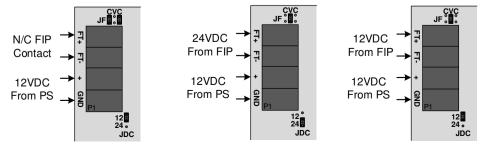

#### **Fire Trip Interface**

## **Technical Data**

| Input voltage range           | 0-14V DC                   |
|-------------------------------|----------------------------|
| Fire relay coil voltage       | 12-28V DC                  |
|                               |                            |
| Max current per board total   | 8A                         |
| Max standard power current    | 8A                         |
| Max fire power current        | 8A                         |
| Max current per output        | 2A                         |
| Max alarm contact current     | 2A                         |
| Max AUX relay contact current | 1A each                    |
| Fused outputs                 | 8                          |
| Fuse type                     | PPTC 2A Hold. Self-healing |
| Mounting                      | DIN rail                   |
|                               |                            |
| Dimensions                    | 110 L X 75 W X 50 H (mm)   |