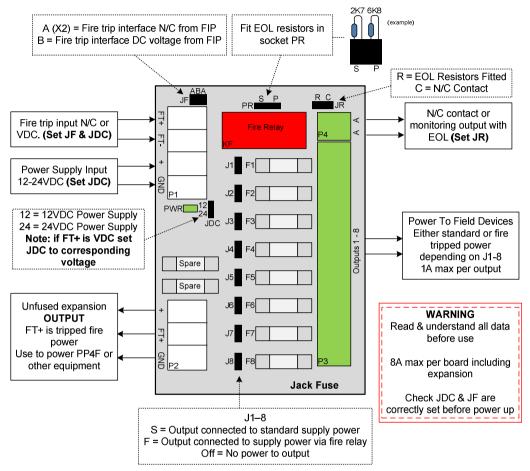

# Fire Trip Interface

Correct polarity must be observed when powering the fire trip from an external source.